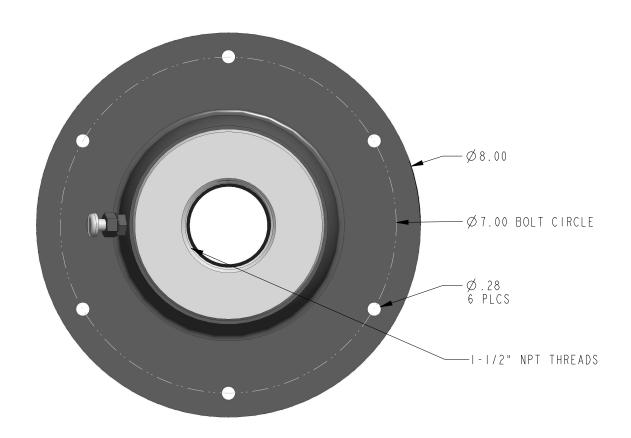

DIMENSIONS ARE IN INCHES UNLESS NOTED OTHERWISE

Division of Garner Industries / 7201 North 98th Street / Lincoln, NE 68507 (402) 434-9102 / fax (402) 434-9144 \ www.binmaster.com

SCALE 0.500

SCALE 0.500

TITLE: MTG DIM, 1-1/2 SWIVEL MOUNT, NCR-80

Model No.: SSMP-2

**P/N:** 416-0720

**DWG No.:** 418-0243

PAGE I OF I

REVISION