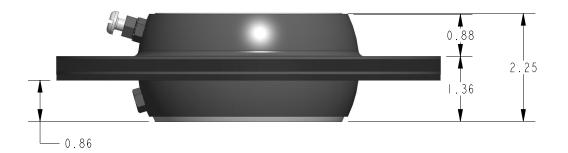

DIMENSIONS ARE IN INCHES UNLESS NOTED OTHERWISE

Division of Garner Industries / 7201 North 98th Street / Lincoln, NE 68507 (402) 434-9102 / fax (402) 434-9144 \ www.binmaster.com

SCALE 0.500

SCALE 0.500

TITLE: MTG DIM, 1-1/2 SWIVEL MOUNT, NCR-80

Model No.: SSMP-2

**P/N:** 416-0720

**DWG No.:** 418-0243

PAGE I OF I

REVISION